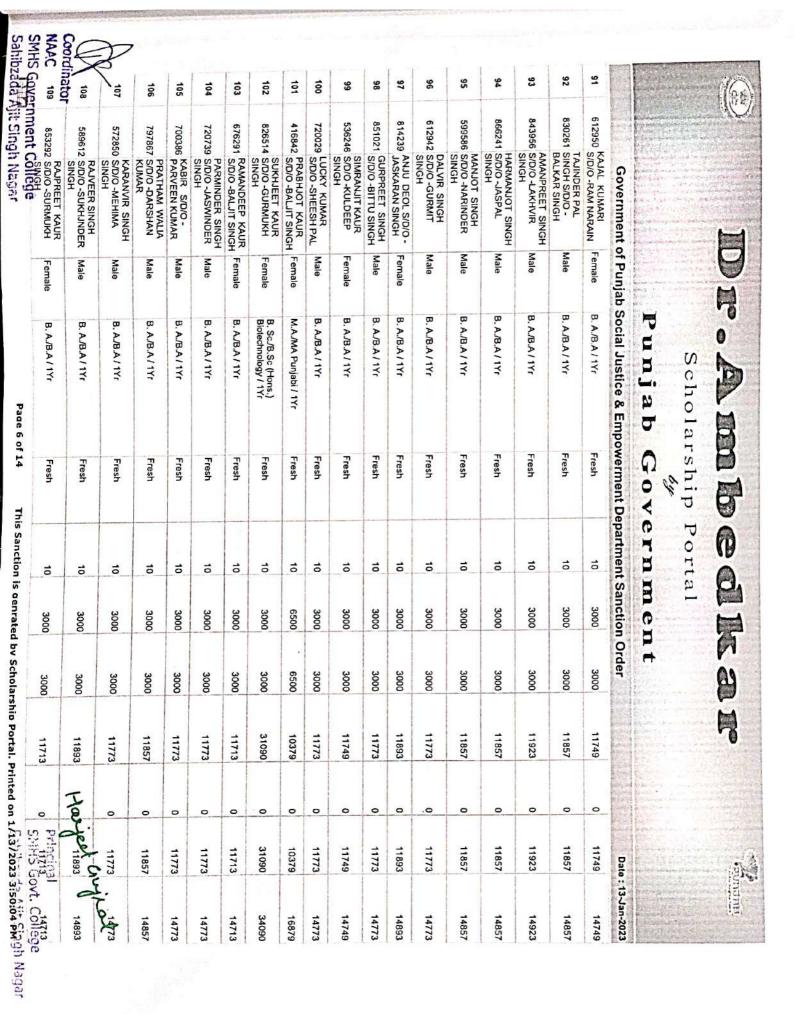

Scholarship Scheme : Post Matric Scholarship Scheme for SC

Category: SC

Institute Name : Govt College Sahibzada Ajit Singh Nagar

Academic Year: 2018-19

Sanctioning Authority: Tehsil Welfare officer SAS Nagar

Sanction Number: N/3/8539/1/1/90713 Sanction Date: 24/12/2018

Applications Type : Fresh

| Application | ID Student Name                               | Gender | Course            | Туре  | No. of<br>Manth | Rate | Maintenence<br>Allowance | Tuition Fee | Other Fee | Total Fee | Total Amount |
|-------------|-----------------------------------------------|--------|-------------------|-------|-----------------|------|--------------------------|-------------|-----------|-----------|--------------|
| 653         | 022 KRISHAN KUMAR S/D/O -<br>KASHMIR CHAND    | Male   | B. A./B.A/1Yr     | Fresh | 9               | 300  | 2700                     | 10679       | 0         | 10679     | 13379        |
| 978         | 179 AMRINDER SINGH S/D/O -<br>KULWANT SINGH   | Male   | B. Com./B.Com/1Yr | Fresh | 10              | 300  | 3000                     | 10099       | 0         | 10099     | 13099        |
| 1220        | 591 AMANPREET KAUR S/D/O -<br>SURINDER SINGH  | Female | B. Com./B.Com/1Yr | Fresh | 10              | 300  | 3000                     | 10099       | 0         | 10099     | 13099        |
| 1224        | 918 PRABHJOT KAUR S/D/O -<br>HARJINDER SINGH  | Female | B. Com./B.Com/1Yr | Fresh | 10              | 300  | 3000                     | 10099       | 0         | 10099     | 13099        |
| 1226        | 606 Jashanpreet kaur S/D/O -<br>Jharmal Singh | Female | B. Com./B.Com/1Yr | Fresh | 10              | 300  | 3000                     | 10099       | 0         | 10099     | 13099        |
| 1269        | 105 Arman Bans S/D/O -<br>Sukhbhinder Singh   | Female | B. Com./B.Com/1Yr | Fresh | 10              | 300  | 3000                     | 10099       | 0         | 10099     | 13099        |
| 129         | 905 shivjot singh S/D/O - Jagtarn singh       | Male   | B. Com./B.Com/1Yr | Fresh | 10              | 300  | 3000                     | 10099       | 0         | 10099     | 13099        |
| 129         | 453 AMANJOT KAUR S/D/O -<br>BHAGAT SINGH      | Female | B. Com./B.Com/1Yr | Fresh | 10              | 300  | 3000                     | 10099       | 0         | 10099     | 13099        |
| 129         | 7021 GAGANDEEP SINGH S/D/O -<br>BALVIR SINGH  | Male   | B. Com./B.Com/1Yr | Fresh | 10              | 300  | 3000                     | 10099       | 0         | 10099     | 13099        |
| 130-        | 714 SATNAM SINGH S/D/O - SH<br>JASVIR SINGH   | Male   | B. Com./B.Com/1Yr | Fresh | 9               | 300  | 2700                     | 9429        | 0         | 9429      | 12129        |
| 134         | 690 HARLEEN KAUR S/D/O - JASBIF<br>SINGH      | Female | B. Com./B.Com/1Yr | Fresh | 10              | 300  | 3000                     | 10099       | 0         | 10099     | 13099        |
| 137         | 233 GAGANDEEP KAUR S/D/O -<br>BALBIR SINGH    | Female | B. Com./B.Com/1Yr | Fresh | 10              | 300  | 3000                     | 10099       | 0         | 10099     | 13099        |
| 1586        | 936 PARWINDER SINGH S/D/O -<br>NARINDER SINGH | Male   | B. Com./B.Com/1Yr | Fresh | 10              | 300  | 3000                     | 10099       | 0         | 10099     | 13099        |
| 1344        | 796 POONAM S/D/O - RAJ KARAN                  | Female | B. Com./B.Com/1Yr | Fresh | 10              | 300  | 3000                     | 10099       | 0         | 10099     | 13099        |
| 1344        | 951 PARBHJOT KAUR S/D/O -<br>HARNEK SINGH     | Female | B. Com./B.Com/1Yr | Fresh | 10              | 300  | 3000                     | 10099       | 0         | 10099     | 13099        |
| 1349        | 221 GURVEER SINGH S/D/O -<br>SHINGARA SINGH   | Male   | B. Com./B.Com/1Yr | Fresh | 10              | 300  | 3000                     | 10099       | wind a    | 19099     | 13099        |
|             | 182 simran kaur S/D/O - balwinder singh       | Female | B. Com./B.Com/1Yr | Fresh | 10              | 300  | 3000                     | 10099       | 0         | 10099     | 13099        |
| lnator 1396 | 574 SIMRANJEET KAUR S/D/O -<br>HARJIT SINGH   | Female | B. Com./B.Com/1Yr | Fresh | 10              | 300  | 3000                     | 10099       | r a marty | al 10099  |              |