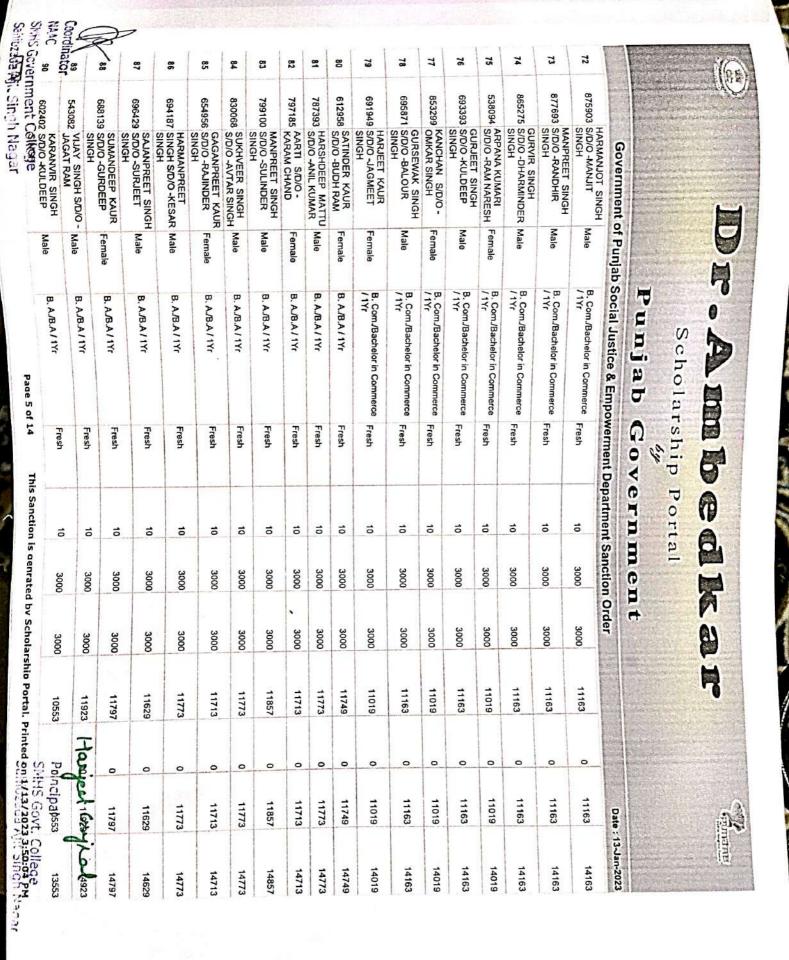

Category: SC

Institute Name : Govt College Sahibzada Ajit Singh Nagar

Sanctioning Authority: Tehsil Welfare officer SAS Nagar

Sanction Number: N/3/8539/1/1/90713

Sanction Date : 24/12/2018

|             | Student Name                              | Gender | Course        | Туре  | No. of<br>Month | Rate | Maintenence<br>Allowance | Tuition Fee | Other Fee                         | Total Fee        | Total Amount |
|-------------|-------------------------------------------|--------|---------------|-------|-----------------|------|--------------------------|-------------|-----------------------------------|------------------|--------------|
|             | amanpreet kaur S/D/O -<br>Parkash Singh   | Female | B. A./B.A/1Yr | Fresh | 10              | 300  | 3000                     | 9429        | 0                                 | 9429             | 1242         |
|             | KARANVEER SINGH S/D/O -<br>GURMAIL SINGH  | Male   | B. A./B.A/1Yr | Fresh | 10              | 300  | 3000                     | 10529       | 0                                 | 10529            | 13529        |
| 1627955     | Kamaljeet Singh S/D/O -<br>Bhinder Singh  | Male   | B. A./B.A/1Yr | Fresh | 10              | 300  | 3000                     | 9429        | 0                                 | 9429             | 12429        |
| 1619305     | Guriqbal Singh S/D/O -<br>Gurcharan Singh | Male   | B. A./B.A/1Yr | Fresh | 9               | 300  | 2700                     | 10613       | 0                                 | 10613            | 13313        |
| 1619163     | Gurdeep Singh S/D/O - Jeet<br>Singh       | Male   | B. A./B.A/1Yr | Fresh | 10              | 300  | 3000                     | 10613       | 0                                 | 10613            | 13613        |
| 1618526     | GURPREET SINGH S/D/O -<br>KULWANT SINGH   | Male   | B. A./B.A/1Yr | Fresh | 10              | 300  | 3000                     | 10613       | 0                                 | 10613            | 13613        |
| 1616958     | NAVJOT KAUR S/D/O - BALDEV<br>SINGH       | Female | B. A./B.A/1Yr | Fresh | 10              | 300  | 3000                     | 9429        | 0                                 | 9429             | 12429        |
| 1615255     | SIMRANPREET KAUR S/D/O -<br>KESAR SINGH   | Female | B. A./B.A/1Yr | Fresh | 10              | 300  | 3000                     | 10613       | 0                                 | 10613            | 13613        |
| 535439      | SIMRANJIT SINGH S/D/O -<br>BALDEV SINGH   | Male   | B, A./B,A/1Yr | Fresh | 10              | 300  | 3000                     | 10649       | 0                                 | 10649            | 13649        |
|             | HARPREET SINGH S/D/O -<br>NACHHATAR SINGH | Male   | B. A./B.A/1Yr | Fresh | 10              | 300  | 3000                     | 9429        | 0                                 | 9429             | 12429        |
|             | TARNJEET SINGH S/D/O -<br>NIRMAL SINGH    | Male   | B. A./B.A/1Yr | Fresh | 9               | 300  | 2700                     | 9429        | 0                                 | 9429             | 12129        |
|             | RAVINDER SINGH S/D/O -<br>SURJIT SINGH    | Male   | B. A./B.A/1Yr | Fresh | 9               | 300  | 2700                     | 9429        | 0                                 | 9429             | 12129        |
|             | HARMAN SINGH S/D/O -<br>BALVIR SINGH      | Male   | B. A./B.A/1Yr | Fresh | 10              | 300  | 3000                     | 9429        | 0                                 | 9429             | 12429        |
| 932712      | Gurjant Singh S/D/O - Jasram              | Male   | B. A./B.A/1Yr | Fresh | 10              | 300  | 3000                     | 10613       | 0                                 | 10613            | 13613        |
|             | PARMVIR SINGH S/D/O -<br>SHAMSHER SINGH   | Male   | B. A./B.A/1Yr | Fresh | 10              | 300  | 3000                     | 10649       | 0                                 | 10649            | 13649        |
|             | AJAY KUMAR S/D/O - JASPAL<br>SINGH        | Male   | B. A./B.A/1Yr | Fresh | 9               | 300  | 2700                     | 9429        | 0                                 | 9429             | 12129        |
|             | JATINDER SINGH S/D/O -<br>PARAMJIT SINGH  | Male   | B. A./B.A/1Yr | Fresh | 10              | 300  | 3000                     | 10613       | est city                          | <b>Lal</b> 10613 | 13613        |
| ator 956970 | VIJAY KUMAR 5/D/O -<br>MUKHTIAR SINGH     | Male   | B, A,/B.A/1Yr | Fresh | 10              | 300  | 3000                     | 10529       | incipal <sup>o</sup><br>NHS Covt. | 10529<br>College | 13529        |

Scholarship Scheme : Post Matric Scholarship Scheme for SC

Category: SC

Institute Name : Govt College Sahibzada Ajit Singh Nagar

Sanctioning Authority: Tehsil Welfare officer SAS Nagar

Sanction Number: N/3/8539/1/1/90713

Sanction Date : 24/12/2018

| Appli | cation ID          | Academic Year; 2018-19<br>Student Name     | Gender | Course           | Туре  | No. of<br>Month | Rate           | Maintenence 1 | ruition Fee | Other Fee          | Total Fee   | Total Amount |
|-------|--------------------|--------------------------------------------|--------|------------------|-------|-----------------|----------------|---------------|-------------|--------------------|-------------|--------------|
|       |                    | Manpreet Kaur S/D/O -<br>Surinder Singh    | Female | B. A./B.A/1Yr    | Fresh | 10              | 300            | 3000          | 9429        | 0                  | 9429        | 12429        |
|       |                    | RAJVEER SINGH S/D/O -<br>KESAR SINGH       | Male   | B. A./B.A/1Yr    | Fresh | 10              | 300            | 3000          | 10529       | 0                  | 10529       | 13529        |
|       | 973540             | MANDEEP SINGH S/D/O -<br>LAKHVIR SINGH     | Male   | B. A./B.A/1Yr    | Fresh | 10              | 300            | 3000          | 10679       | 0                  | 10679       | 13679        |
|       | 971931             | KARANVEER SINGH S/D/O -<br>JASMINDER SINGH | Male   | B. A./B.A/1Yr    | Fresh | 10              | 300            | 3000          | 10679       | 0                  | 10679       | 13679        |
|       | 973931             | VIJAY KUMAR S/D/O - JASVIR<br>SINGH        | Male   | B, A./B.A/1Yr    | Fresh | 10              | 300            | 3000          | 9429        | 0                  | 9429        | 12429        |
|       | 992823             | AMRINDER SINGH S/D/O -<br>SOM NATH         | Male   | B. A./B.A/1Yr    | Fresh | 10              | 300            | 3000          | 10679       | 0                  | 10679       | 13679        |
|       | 1004765            | Pawandeep Singh S/D/O -<br>Gurmukh Singh   | Male   | B. A./B.A/1Yr    | Fresh | 9               | 300            | 2700          | 10529       | D                  | 10529       | 13229        |
|       | 1024153            | Harjot Singh S/D/O - Ranjit<br>Singh       | Male   | B. A./B.A/1Yr    | Fresh | 10              | 300            | 3000          | 10649       | 0                  | 10649       | 13649        |
|       | 1003538            | GURSEWAK SINGH S/D/O -<br>LAKHVIR SINGH    | Male   | B. A./B.A/1Yr    | Fresh | 10              | 300            | 3000          | 10613       | 0                  | 10613       | 13613        |
|       | 1039845            | KHUSHPREET SINGH S/D/O -<br>SATWANT SINGH  | Male   | B. A./B.A/1Yr    | Fresh | 9               | 300            | 2700          | 10613       | 0                  | 10613       | 13313        |
|       | 1048769            | MANPREET KAUR S/D/O -<br>KIRPAL SINGH      | Female | B. A./B.A/1Yr    | Fresh | 10              | 300            | 3000          | 9429        | 0                  | 9429        | 12429        |
|       |                    | RAJVIR SINGH S/D/O -<br>GURMUKH SINGH      | Male   | B. A./B.A/1Yr    | Fresh | 9               | 300            | 2700          | 10679       | 0                  | 10679       | 13379        |
|       |                    | Jaspreet singh S/D/O -<br>harjinder singh  | Male   | B. A./B.A/1Yr    | Fresh | 10              | 300            | 3000          | 10679       | 0                  | 10679       | 13679        |
|       |                    | jasveer singh S/D/O - jagtar<br>singh      | Male   | B. A./B.A/1Yr    | Fresh | 9               | 300            | 2700          | 9429        | 0                  | 9429        | 12129        |
|       | 1089725            | Gaurav S/D/O - Swaran Singh                | Male   | B. A./B.A/1Yr    | Fresh | 10              | 300            | 3000          | 10679       | 0                  | 10679       | 13679        |
|       |                    | LOVEPREET SINGH S/D/O -<br>BAGICHA SINGH   | Male   | B. A./BA Pbi/1Yr | Fresh | 10              | 300            | 3000          | 9429        | 0                  | 9429        | 12429        |
|       |                    | IAGPREET SINGH S/D/O -<br>GURMEET SINGH    | Male   | B. A./B.A/1Yr    | Fresh | 10              | 300            | 3000          | 105290      | ejest 81           | 10529       | 13529        |
| ator  |                    | HARMANPREET SINGH S/D/O -<br>JASPAL SINGH  | Male   | B. A./B.A/1Yr    | Fresh | 10              | 300            | 3000          | 10613       | Principa<br>SMHS G | ovt. Colleg | 13613<br>e   |
| No.   | ment Co<br>t Singh | Nagot                                      | 1 1/2  |                  |       | This San        | ction is gener |               |             | illed by 19872019  |             |              |